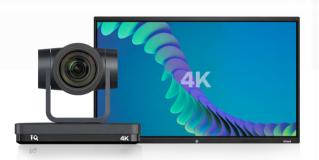

# **Specifications**

| Interface Features         |                                                                                                                                                |
|----------------------------|------------------------------------------------------------------------------------------------------------------------------------------------|
| Interfaces                 | HDMI, LAN(POE), USB3.0 (Type B, compatible with USB2.0), A-IN, RS232-in & out; RS422 (Compatible with RS485), Dial switch, DC12V, Power Switch |
| Video Compression          | LAN: H.264, H.265<br>USB 3.0: MJPG, H264, YUY2, NV12                                                                                           |
| Audio-in Interface         | Double track 3.5mm linear Input                                                                                                                |
| Audio out                  | HDMI, LAN, USB3.0                                                                                                                              |
| <b>Audio Compression</b>   | AAC, MP3, G.711A                                                                                                                               |
| LAN                        | 10M/100M/1000M adaptive Ethernet port, support POE and audio/video output                                                                      |
| Network Protocol           | RTSP, RTMP, ONVIF, GB/T28181, VISCA Control Protocols, Remote Upgrade, reboot and reset                                                        |
| Control Interface          | RS232-IN, RS232-OUT, RS422 (RS485)                                                                                                             |
| Serial Protocol            | VISCA/ Pelco-D / Pelco-P; Baud rare: 115200/38400/9600/4800/2400                                                                               |
| USB Communication Protocol | UVC (video) , UAC (audio)                                                                                                                      |
| Power Interface            | HEC3800 (DC12V)                                                                                                                                |
| Power Adapter              | In: AC110V-AC220V; Out: DC12V/2.5A                                                                                                             |
| Input Voltage              | DC12V±10%                                                                                                                                      |
| Input Current              | <1A                                                                                                                                            |
| <b>Power Consumption</b>   | <12W                                                                                                                                           |
| PTZ Parameters             |                                                                                                                                                |
| Pan Rotation               | -170°~+170°                                                                                                                                    |
| Tilt Rotation              | -30°~+90°                                                                                                                                      |
| Pan Control Speed          | 0.1°/s~120°/s                                                                                                                                  |
| Tilt Control Speed         | 0.1°/s~80°/s                                                                                                                                   |
| Preset Speed               | Pan: 120°/s, Tilt: 80°/s                                                                                                                       |
| Preset Number              | 255 Presets (10 presets by remote control)                                                                                                     |