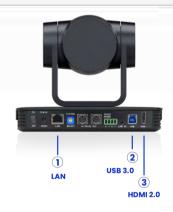

### Versatile ports with plug-and-play simplicity

Provide versatile ports including HDMI 2.0, USB 3.0 and LAN for audio and video output. Meet your need for any type of connectivity. The plug-and-play connection allows you to set up easily. Just start your video meeting anytime.

#### IP based management and streaming

LAN port connectivity on CV810 allows it to have web-based control and RTSP/RTMP stream, easily connect live video content to any online broadcasting platform including YouTube.