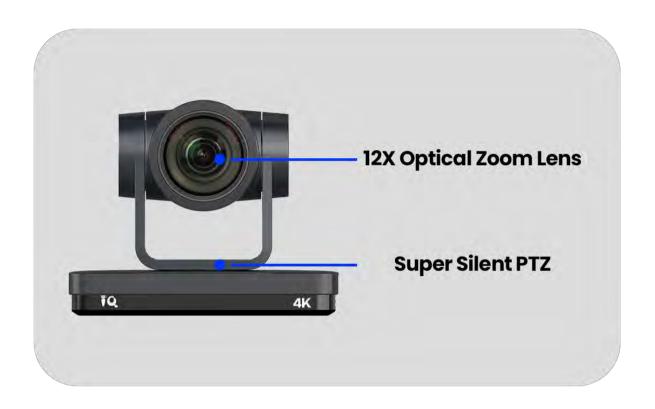

### 12X optical zoom lens with auto focus

12X optical zoom presents extraordinary 4K image. Leading algorithm enables the camera auto focus fast and accurately. Whether you are moving, zooming in or capturing close-up view, it still shows ultra high definition of the recorded images.

#### Super silent PTZ camera

High-precision stepping motors ensure smooth operation of the camera, and make no noise when camera is moving. You don't have to worry about the shaking and blurring of the image caused by camera instability any more.