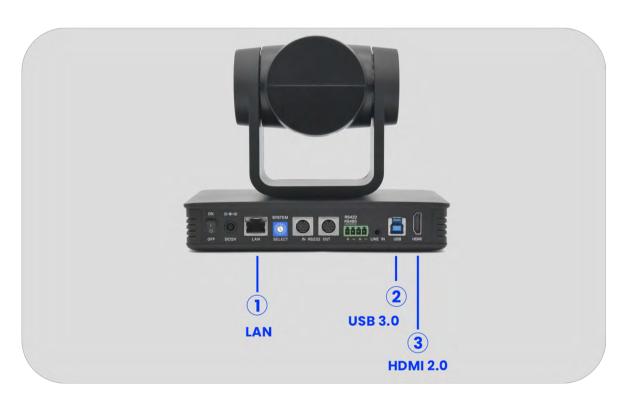

### Versatile ports with plug-and-play simplicity

Provide versatile ports including HDMI 2.0, USB 3.0 and LAN for audio and video output. Meet your need for any type of connectivity. The plug-and-play connection allows you to set up easily. Just start your video meeting anytime.

#### IP based management and streaming

LAN port connectivity on CV810 allows it to have web-based control and RTSP/RTMP stream, easily connect live video content to any online broadcasting platform including YouTube.