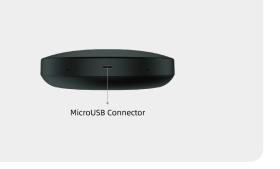

#### USB and bluetooth connection

Built-in high quality Bluetooth module, connect with various Bluetooth devices and minimize cable clutter. Plug-and-play with any PC or UC platform with only1.5 meters USB cable.

## Product details