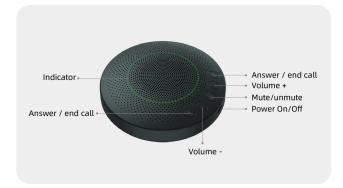

### 360° voice pickup with DSP

Built-in microphone array for 360° voice pickup with radius up to 3 meters. Digital Signal Processing (DSP) for echo cancellation and noise reduction ensures clear conversation.

## Product details