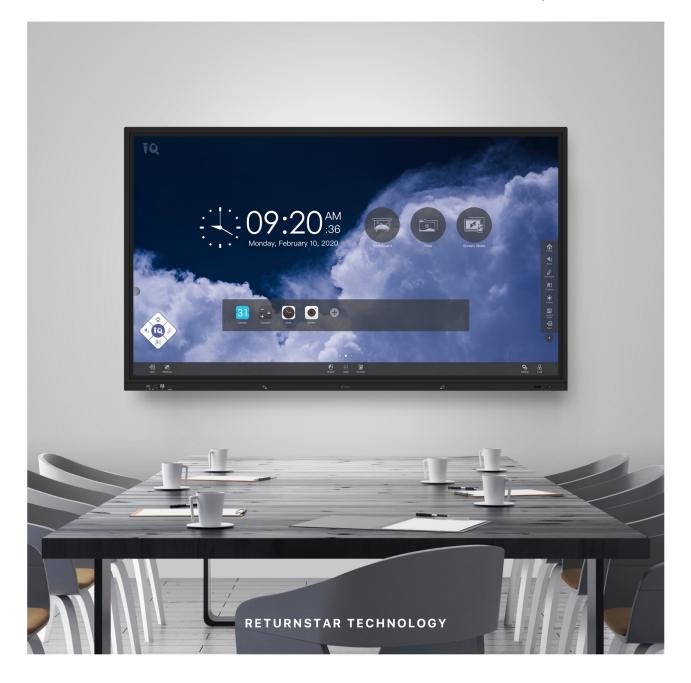

## IQTOUCH

UPDATED ANDROID, UPGRADE YOUR BOARDROOM

# TB1000

Infrared Touch

Anti-glare Glass

Android 9.0

**OPS Slot** 

**Zero Bonding** 

Windows Ink

**BYOD** 