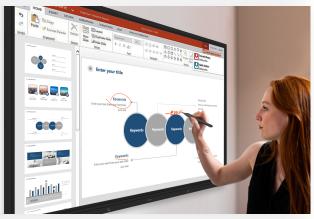

#### **Windows Ink Compatible**

Support direct writing on MS Office documents, save annotations in the original file and share. With multi-functional collaborative lnk, you will never lose a thought.