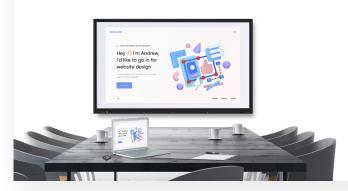

#### Continuous annotation on any source

Switch freely among different input sources while making direct annotations and save the multi-source annotation pages under Android. Scan the QR code to easily share meeting records.

#### Share your ideas freely

No need to plug cables anymore. With built-in Eshare Pro software, share your screen wirelessly and effortlessly. Show what you want to present right now, creating a good environment for your thoughts to flow freely.