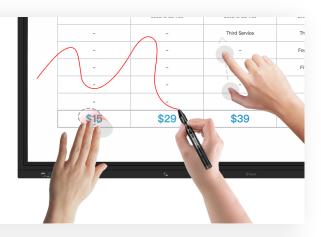

#### Intelligent touch and accurate writing

TB1000 with advanced IR technology supports 20 touch writing simultaneously. 2mm writing height and1.5mm writing accuracy ensures instant response and high precision, make writing more smooth and accurate to display on the screen.

#### Continuous annotation on any source

Switch freely among different input sources while making direct annotations and save the multi-source annotation pages under Android. Scan the QR code to easily share meeting records.