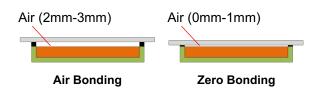

#### Groundbreaking zero bonding

The upgrade of the bonding technology makes the air gap between the covered glass and the LCD panel almost invisible to improve the overall performance of the display to another level, physically and technically.

#### Higher readability & smoother writing

Zero bonding technology brings us a higherdefinition visual experience by reducing parallax and enhancing readability. In addition, high proximity between fingertip and writing trail makes writing smoother as natural as you're writing on the paper.