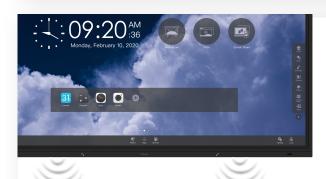

#### Floating bar with intuitive UI design

Adopt the newly designed floating menu bar with intuitive UI. Movable hotkeys are provided for users to easily control the interface. Start what you want to do in the shortest time.