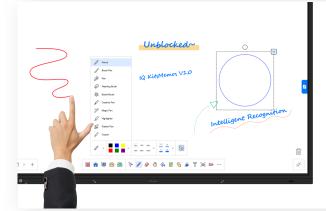

### Bundled with IQ KitsMemos education software

As a classic model perfect for education market, IQTouch TB1000 is bundled with our self-developed IQ KitsMemos software to facilitate interactive teaching. Abundant subject tools and resources are available for teachers to create an engaging class environment.