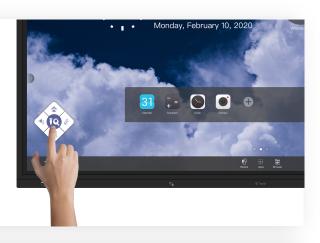

#### Floating bar with intuitive UI design

Adopt the newly designed floating menu bar with intuitive UI. Movable hotkeys are provided for users to easily control the interface. Start what you want to do in the shortest time.