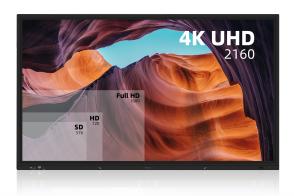

#### Superior image quality

The 4K ultra-high-definition screen displays high contrast, high brightness and high range of NTSC (>80% NTSC) clarity. Whether under Android or Windows systems, the powerful image and video performance is pleasant to the eyes.