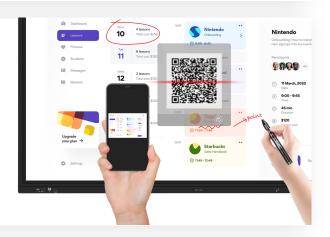

#### Continuous annotation on any source

Switch freely among different input sources while making direct annotations and save the multi-source annotation pages under Android. Scan the QR code to easily share meeting records.