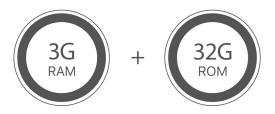

#### Large capacity memory

Support 3G RAM to upscale the speed for runing multiple tasks at the same time, and 32G ROM to offer you enough room to save the files. With its large capacity memory, you can always feel its power while using it.